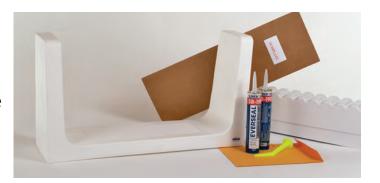

### The kit for this product includes:

- One ULTRA-LOW (Wide)
- One 2-Part Support Box Structure
- Template to be used for cutting the tub
- Two cartridges of required Industrial Grade adhesive
- Angled adhesive application nozzle
- Written Instructions