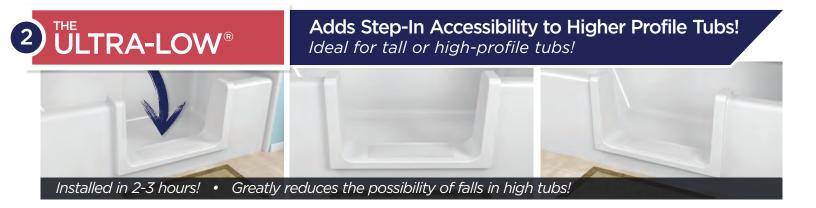

### THE CLEANCUT ULTRA-LOW

Adds step-in accessibility to higher profile tubs!

### The kit for this product includes:

- One ULTRA-LOW (Wide)
- One 2-Part Support Box Structure
- Template to be used for cutting the tub
- Two cartridges of required Industrial Grade adhesive
- Angled adhesive application nozzle
- Written Instructions