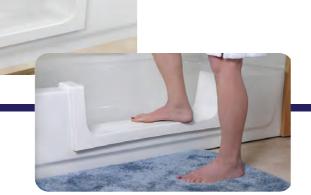

### The kit for these products include:

- One STEP (Narrow, Medium, or Wide)
- One 2-Part Support Box Structure
- Template to be used for cutting the tub (not shown)
- Two cartridges of required Industrial Grade adhesive
- Angled adhesive application nozzle
- Written Instructions