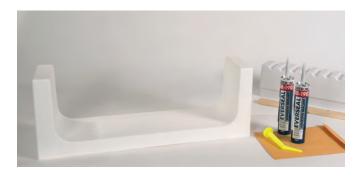

### The kit for these products include:

- One STEP (Narrow, Medium, or Wide)
- One 2-Part Support Box Structure
- Template to be used for cutting the tub (not shown)
- Two cartridges of required Industrial Grade adhesive
- Angled adhesive application nozzle
- Written Instructions