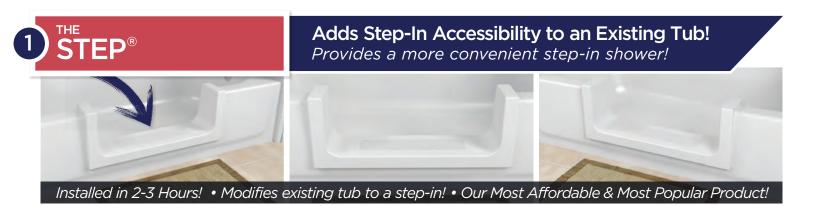

### The kit for these products include:

- One STEP (Narrow, Medium, or Wide)
- One 2-Part Support Box Structure
- Template to be used for cutting the tub (not shown)
- Two cartridges of required Industrial Grade adhesive
- Angled adhesive application nozzle
- Written Instructions

| DIY KITS OR PROFESSIONAL INSTALLATION AVAILABLE |                             |                    |                                                                                      |
|-------------------------------------------------|-----------------------------|--------------------|--------------------------------------------------------------------------------------|
| INSTALLATION:                                   | Fully installs in 2-4 hours |                    |                                                                                      |
| SIZE OPTIONS:                                   | Narrow / Medium / Wide      |                    |                                                                                      |
| COLOR OPTIONS:                                  |                             |                    | *The colors shown                                                                    |
|                                                 | STANDARD<br>WHITE*          | STANDARD<br>BEIGE* | are representative<br>of our product colors<br>but reproduction<br>may not be exact. |
|                                                 |                             |                    |                                                                                      |