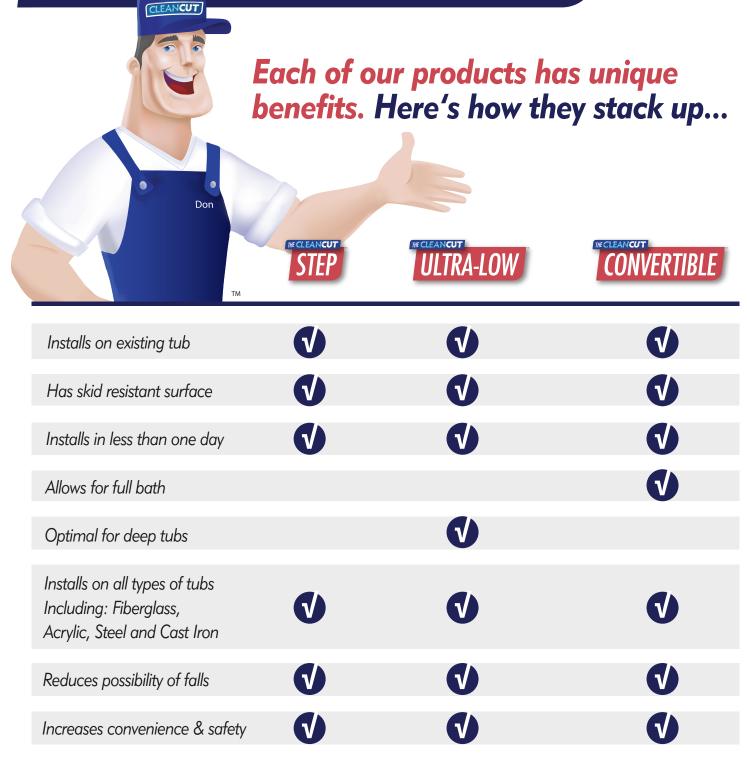

Love it!

-Debbie

Very cost effective way to convert a bathtub into a walk in shower!! Easy to step in and out of. Much safer than trying to step over.

-Becky

Great product and what a fantastic concept! What a life changer for seniors and people with disability.

-John

This product is absolutely wonderful. Affordable and aesthetically pleasing. It was a fantastic solution for my mother and will allow her many years of independence. She absolutely LOVES it! I highly recommend if you are looking for a tub conversion solution that doesn't break the bank.

#### -Kelly

This product has allowed my husband to bathe himself with no help from me. We both are happy with his independence. Before this he was always afraid to get out of the tub. What a good idea!

-Sue

# **PRODUCT COMPARISON**











### The kit for these products include:

- One STEP (Narrow, Medium, or Wide)
- One 2-Part Support Box Structure
- Template to be used for cutting the tub (not shown)
- Two cartridges of required Industrial Grade adhesive
- Angled adhesive application nozzle
- Written Instructions



| DIY KITS OR PROFESSIONAL INSTALLATION AVAILABLE |                             |                    |                                                                                      |
|-------------------------------------------------|-----------------------------|--------------------|--------------------------------------------------------------------------------------|
| INSTALLATION:                                   | Fully installs in 2-4 hours |                    |