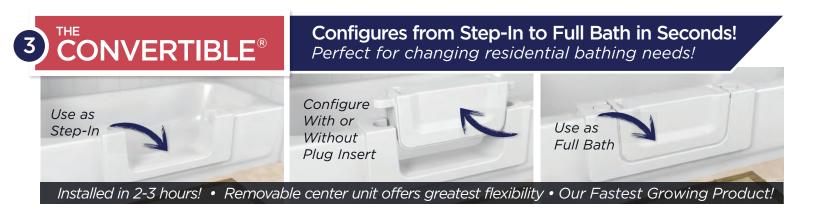

& Most Versatile Product!

Use as Step-In Shower

Use as Full Tub

## The kit for this product includes:

to Full Bath in seconds!

- One CONVERTIBLE (Wide) with removable center insert to be used for full bath
- One 2-Part Support Box Structure
- Template to be used for cutting the tub
- Two cartridges of required Industrial Grade adhesive
- Angled adhesive application nozzle
- Written Instructions
- One water-proof wrap