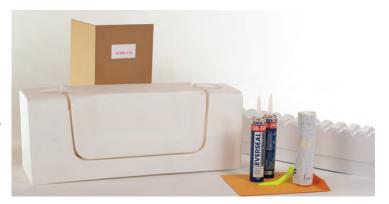

### The kit for these products include:

- One STEP (Narrow, Medium, or Wide)
- One 2-Part Support Box Structure
- Template to be used for cutting the tub (not shown)
- Two cartridges of required Industrial Grade adhesive
- Angled adhesive application nozzle
- Written Instructions