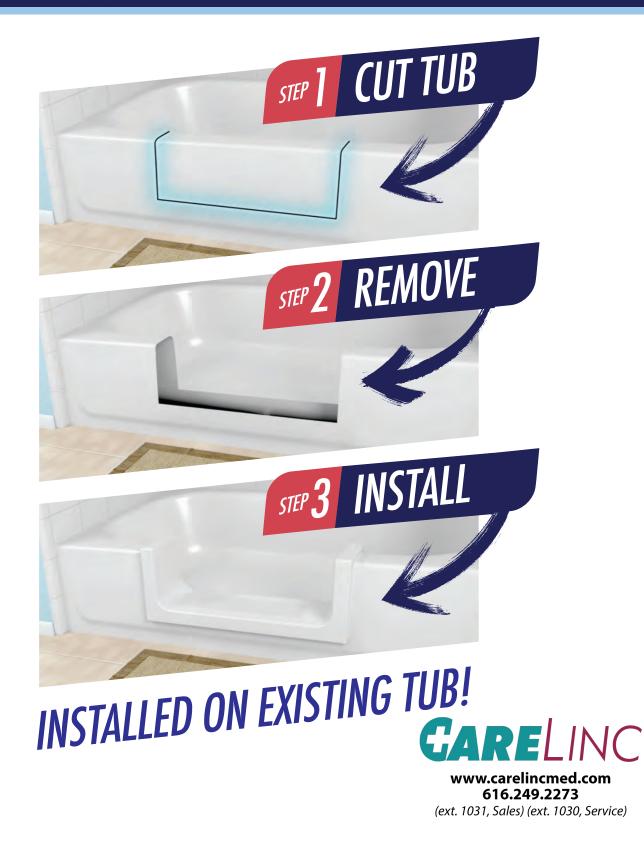

# AFFORDABLE BATHTUB CONVERSION CLEANCUT PRODUCT CATALOG

3 Retrofit Products That Offer Tub Accessibility Without A Costly Remodel! Can be installed on any type of tub - acrylic, fiberglass, steel, cast-iron DIY Kits or Professional Installation Available!

### CLEANCUT THE STEP-IN TUB EXPERTS!

# **PRODUCT COMPARISON**