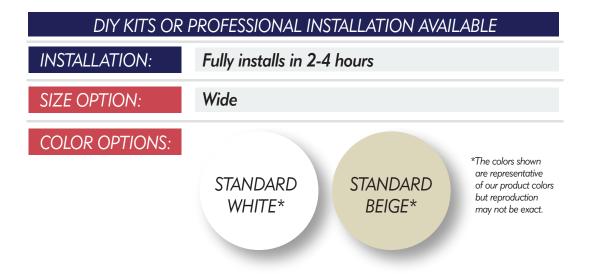

| DIY KITS OR PROFESSIONAL INSTALLATION AVAILABLE |                             |                    |                                                                                      |
|-------------------------------------------------|-----------------------------|--------------------|--------------------------------------------------------------------------------------|
| INSTALLATION:                                   | Fully installs in 2-4 hours |                    |                                                                                      |
| SIZE OPTIONS:                                   | Narrow / Medium / Wide      |                    |                                                                                      |
| COLOR OPTIONS:                                  |                             |                    | *The colors shown                                                                    |
|                                                 | STANDARD<br>WHITE*          | STANDARD<br>BEIGE* | are representative<br>of our product colors<br>but reproduction<br>may not be exact. |
|                                                 |                             |                    |                                                                                      |