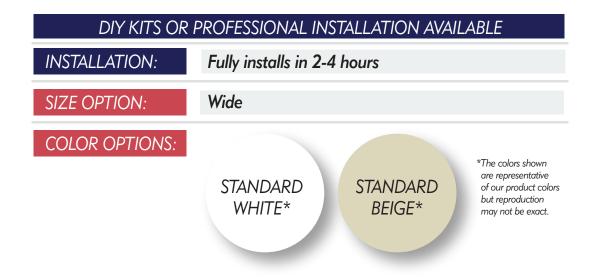

| DIY KITS OR PROFESSIONAL INSTALLATION AVAILABLE |                             |                    |                                                                                      |
|-------------------------------------------------|-----------------------------|--------------------|--------------------------------------------------------------------------------------|
| INSTALLATION:                                   | Fully installs in 2-4 hours |                    |                                                                                      |
| SIZE OPTIONS:                                   | Narrow / Medium / Wide      |                    |                                                                                      |
| COLOR OPTIONS:                                  |                             |                    | *The colors shown                                                                    |
|                                                 | STANDARD<br>WHITE*          | STANDARD<br>BEIGE* | are representative<br>of our product colors<br>but reproduction<br>may not be exact. |
|                                                 |                             |                    |                                                                                      |