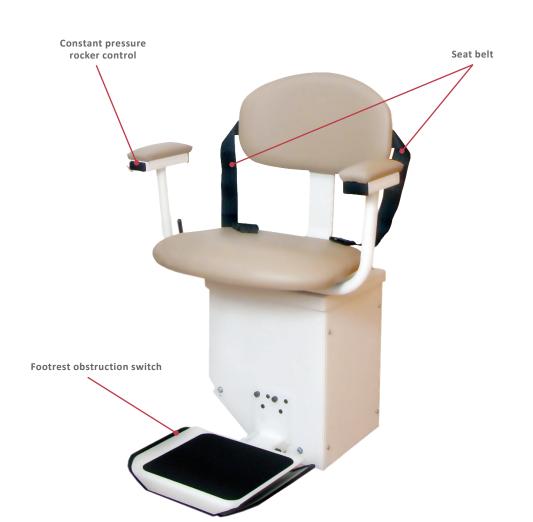

## **FEATURES AND BENEFITS**

- Designed for long-term outdoor use
- Header cover, internal chassis cover, and a large weatherproof cover included
- Rocker controller in armrest operates with constant-pressure functionality to stop the lift immediately if the control is released
- Extruded aluminum rail mounts to the stairs (not the wall) on either side of staircase
- Operates on standard 115V AC household current; no batteries required
- Can be installed at 350 lb capacity up to 15'9" and 250 lb up to 25'
- Call/send controls at top and bottom of stairs

## **SL350OD PRODUCT SPECIFICATIONS**

- 350 lb up to 15' 9" track

**WEIGHT CAPACITY** - 250 lb for 15'10" - 25' track

TRACK LENGTH 16' to 25' **SEAT SIZE** 17.5" x 14"

FOLDED WIDTH 14" from wall

- Footrest obstruction switch

- Swivel seat cut-off switch

SAFETY - Final limits

**FEATURES** - Slack cable brake with switch

- Constant pressure controls

- Seat belt

**INCLINE LIMITS** 35° to 45°

SPEED 20 FPM

FOOTREST SIZE 9.5" x 10"