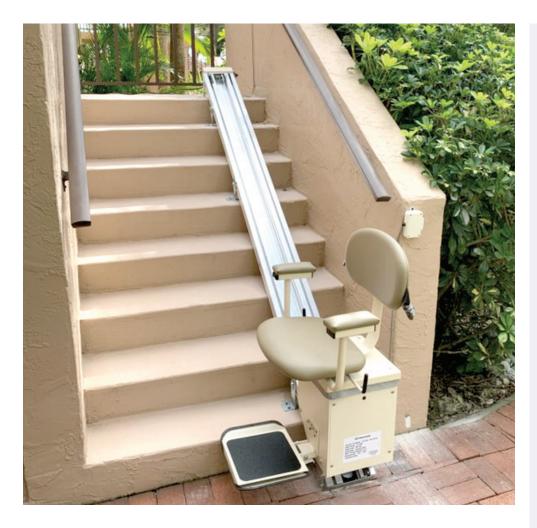

## **SUMMIT SL3500D**

## OUTDOOR CONVENIENCE

Large weatherproof cover included

Folds to 14" from wall

The SL350OD outdoor stairlift is engineered with a durable extruded aluminum track and marine-grade vinyl seating to handle rain, wind, snow, and temperatures from 0°F to 125°F. Includes header, internal chassis, and a large weatherproof cover for protection from outside elements.

## **FEATURES AND BENEFITS**

- Designed for long-term outdoor use
- Header cover, internal chassis cover, and a large weatherproof cover included
- Rocker controller in armrest operates with constant-pressure functionality to stop the lift immediately if the control is released
- Extruded aluminum rail mounts to the stairs (not the wall) on either side of staircase
- Operates on standard 115V AC household current; no batteries required
- Can be installed at 350 lb capacity up to 15'9" and 250 lb up to 25'
- Call/send controls at top and bottom of stairs