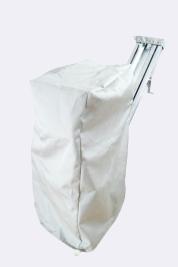

## OUTDOOR CONVENIENCE

Large weatherproof cover included

Folds to 14" from wall

The SL350OD outdoor stairlift is engineered with a durable extruded aluminum track and marine-grade vinyl seating to handle rain, wind, snow, and temperatures from 0°F to 125°F. Includes header, internal chassis, and a large weatherproof cover for protection from outside elements.

## **FEATURES AND BENEFITS**

- Designed for long-term outdoor use
- Header cover, internal chassis cover, and a large weatherproof cover included
- Rocker controller in armrest operates with constant-pressure functionality to stop the lift immediately if the control is released
- Extruded aluminum rail mounts to the stairs (not the wall) on either side of staircase
- Operates on standard 115V AC household current; no batteries required
- Can be installed at 350 lb capacity up to 15'9" and 250 lb up to 25'
- Call/send controls at top and bottom of stairs